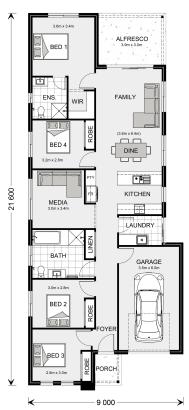

## Stoneleigh 175

## Inclusions:

- + Lot 811 in Bloom Estate 13m Frontage
- + 20mm Stone Tops To Kitchen and Bathrooms
- + Exposed Aggregate Driveway
- + All Flooring and Remote Single Panel Door
- + Cooking Appliances and Dishwasher
- + Changes Welcome and More Facade Options Available. Pricing Subject to Soil Report and Site Inspection.